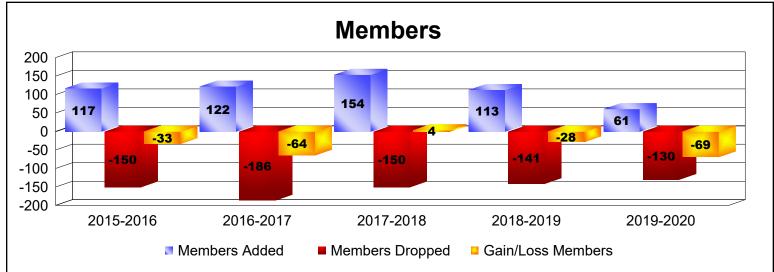

District 25 B

As of June 2020 Cumulative

| Year      | New<br>Clubs | Dropped<br>Clubs | Gain/<br>Loss<br>Clubs | New<br>Members | Charter<br>Members | Reinstate<br>Members | Transfer<br>Members | Total<br>Member<br>Added | Total<br>Members<br>Dropped | Gain/<br>Loss<br>Members |
|-----------|--------------|------------------|------------------------|----------------|--------------------|----------------------|---------------------|--------------------------|-----------------------------|--------------------------|
| 2015-2016 | 0            | -2               | -2                     | 94             | 2                  | 8                    | 13                  | 117                      | -150                        | -33                      |
| 2016-2017 | 1            | -3               | -2                     | 87             | 22                 | 5                    | 8                   | 122                      | -186                        | -64                      |
| 2017-2018 | 0            | -3               | -3                     | 131            | 7                  | 4                    | 12                  | 154                      | -150                        | 4                        |
| 2018-2019 | 0            | -2               | -2                     | 102            | 2                  | 4                    | 5                   | 113                      | -141                        | -28                      |
| 2019-2020 | 0            | 0                | 0                      | 46             | 0                  | 9                    | 6                   | 61                       | -130                        | -69                      |
| Average   | 0            | -2               | -2                     | 92             | 7                  | 6                    | 9                   | 113                      | -151                        | -38                      |