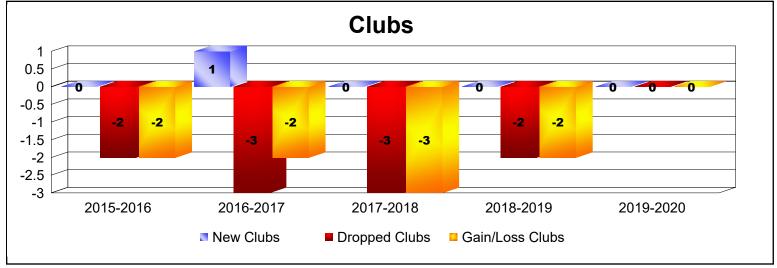

District 25 B

As of June 2020 Cumulative

| Year      | New<br>Clubs | Dropped<br>Clubs | Gain/<br>Loss<br>Clubs | New<br>Members | Charter<br>Members | Reinstate<br>Members | Transfer<br>Members | Total<br>Member<br>Added | Total<br>Members<br>Dropped | Gain/<br>Loss<br>Members |
|-----------|--------------|------------------|------------------------|----------------|--------------------|----------------------|---------------------|--------------------------|-----------------------------|--------------------------|
| 2015-2016 | 0            | -2               | -2                     | 94             | 2                  | 8                    | 13                  | 117                      | -150                        | -33                      |
| 2016-2017 | 1            | -3               | -2                     | 87             | 22                 | 5                    | 8                   | 122                      | -186                        | -64                      |
| 2017-2018 | 0            | -3               | -3                     | 131            | 7                  | 4                    | 12                  | 154                      | -150                        | 4                        |
| 2018-2019 | 0            | -2               | -2                     | 102            | 2                  | 4                    | 5                   | 113                      | -141                        | -28                      |
| 2019-2020 | 0            | 0                | 0                      | 46             | 0                  | 9                    | 6                   | 61                       | -130                        | -69                      |
| Average   | 0            | -2               | -2                     | 92             | 7                  | 6                    | 9                   | 113                      | -151                        | -38                      |